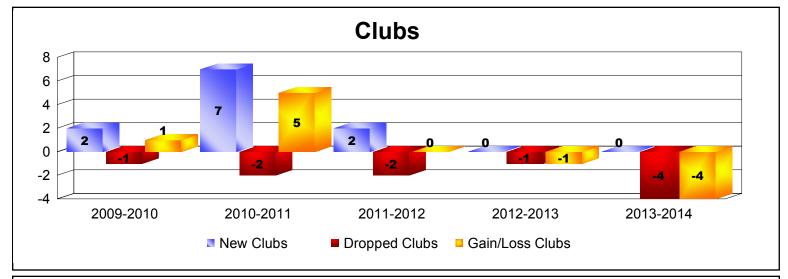

| Year      | New<br>Clubs | Dropped<br>Clubs | Gain/<br>Loss<br>Clubs | New<br>Members | Charter<br>Members | Reinstate<br>Members | Transfer<br>Members | Total<br>Member<br>Added | Total<br>Members<br>Dropped | Gain/<br>Loss<br>Members |
|-----------|--------------|------------------|------------------------|----------------|--------------------|----------------------|---------------------|--------------------------|-----------------------------|--------------------------|
| 2009-2010 | 2            | -1               | 1                      | 241            | 56                 | 11                   | 23                  | 331                      | -318                        | 13                       |
| 2010-2011 | 7            | -2               | 5                      | 196            | 247                | 12                   | 29                  | 484                      | -340                        | 144                      |
| 2011-2012 | 2            | -2               | 0                      | 220            | 68                 | 11                   | 31                  | 330                      | -376                        | -46                      |
| 2012-2013 | 0            | -1               | -1                     | 258            | 2                  | 5                    | 29                  | 294                      | -327                        | -33                      |
| 2013-2014 | 0            | -4               | -4                     | 221            | 3                  | 5                    | 21                  | 250                      | -325                        | -75                      |
| Average   | 2            | -2               | 0                      | 227            | 75                 | 9                    | 27                  | 338                      | -337                        | 1                        |