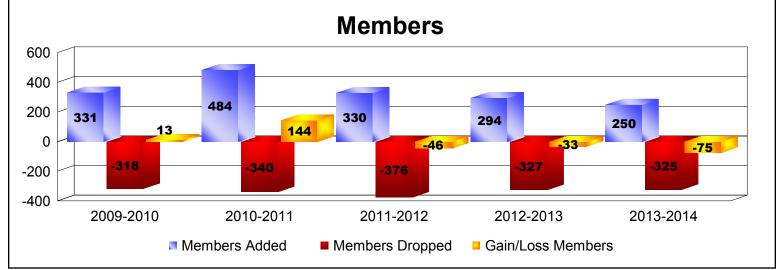

| Year      | New<br>Clubs | Dropped<br>Clubs | Gain/<br>Loss<br>Clubs | New<br>Members | Charter<br>Members | Reinstate<br>Members | Transfer<br>Members | Total<br>Member<br>Added | Total<br>Members<br>Dropped | Gain/<br>Loss<br>Members |
|-----------|--------------|------------------|------------------------|----------------|--------------------|----------------------|---------------------|--------------------------|-----------------------------|--------------------------|
| 2009-2010 | 2            | -1               | 1                      | 241            | 56                 | 11                   | 23                  | 331                      | -318                        | 13                       |
| 2010-2011 | 7            | -2               | 5                      | 196            | 247                | 12                   | 29                  | 484                      | -340                        | 144                      |
| 2011-2012 | 2            | -2               | 0                      | 220            | 68                 | 11                   | 31                  | 330                      | -376                        | -46                      |
| 2012-2013 | 0            | -1               | -1                     | 258            | 2                  | 5                    | 29                  | 294                      | -327                        | -33                      |
| 2013-2014 | 0            | -4               | -4                     | 221            | 3                  | 5                    | 21                  | 250                      | -325                        | -75                      |
| Average   | 2            | -2               | 0                      | 227            | 75                 | 9                    | 27                  | 338                      | -337                        | 1                        |